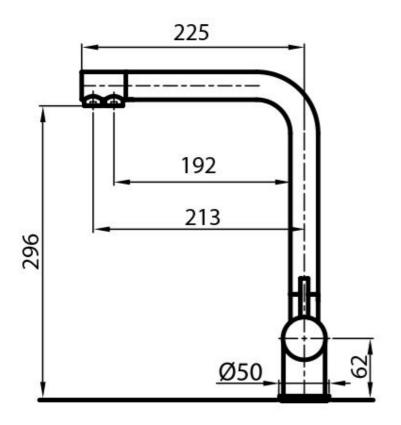

## **DETAILS**

| Mixer type            | Three-way mixer tap with dual control and rotating barrel. Made in AISI 316 stainless steel. |
|-----------------------|----------------------------------------------------------------------------------------------|
| Material              | Stainless steel AISI 316                                                                     |
| Texture               | Satin                                                                                        |
| Rotating angle        | 360°                                                                                         |
| Strenghtening plate   | ø50 mm                                                                                       |
| Cartrigde             | With ceramic discs                                                                           |
| Mixer hole            | ø35 mm                                                                                       |
| Max worktop thickness | 50mm                                                                                         |

## **TECHNICAL DATA**