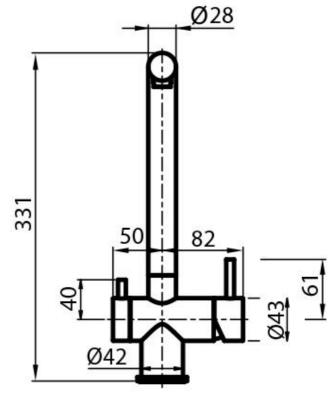

## **DETAILS**

| Mixer type            | Three-way mixer tap with dual control and rotating barrel. Made in AISI 316 stainless steel. |
|-----------------------|----------------------------------------------------------------------------------------------|
| Material              | Stainless steel AISI 316                                                                     |
| Texture               | Satin                                                                                        |
| Rotating angle        | 360°                                                                                         |
| Strenghtening plate   | ø50 mm                                                                                       |
| Cartrigde             | With ceramic discs                                                                           |
| Mixer hole            | ø35 mm                                                                                       |
| Max worktop thickness | 50mm                                                                                         |

## **TECHNICAL DATA**